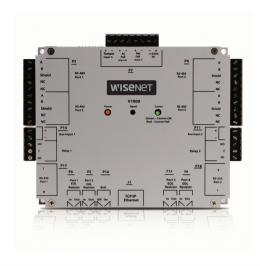

## V1000

## Centralized Controller

## **Key Features**

- Up to 32 reader Interfaces (up to 64 doors) and 250,000 cardholders
- •TCP/IP to connect to the host
- Reports all activity to the host
- Reports supervised inputs/alarms with 255 priorities
- Fully functional offline operation when not actively communicating with the host: access decision, event logging
- Max. 32 expansion modules
- All connections and indicators are fully identified by silk-screened nomenclature on the cover

|                                      | V1000                                                                                                                                                                                                          |
|--------------------------------------|----------------------------------------------------------------------------------------------------------------------------------------------------------------------------------------------------------------|
| Mounting                             | Mount to any wall surface, using four screws. For UL compliance, one or more gateways can be mounted inside a locking customer supplied NEMA-4 rated enclosure                                                 |
| Dimensions (WxHxD)                   | 5.8" x 4.825" x 1.275"(147.32mm x 122.55mm x 32.38mm)                                                                                                                                                          |
| Weight                               | 12.4 oz (.35Kg)                                                                                                                                                                                                |
| Housing Material                     | UL94 polycarbonate                                                                                                                                                                                             |
| Audio / Visual Indicators            | Power LED and RS-485 communications LED                                                                                                                                                                        |
| Operating Temperature                | 32°F to 122°F (0°C to 50°C)                                                                                                                                                                                    |
| Operating Humidity                   | 5% to 95% relative, non-condensing                                                                                                                                                                             |
| Communication Ports                  | Ethernet (10/100), RS485 (Half duplex)                                                                                                                                                                         |
| Certifications                       | UL294 (US) listed component, CSA 205 (Canada), FCC Class A (US),<br>ICES-003 class A (Canada), CE mark EN 301 489-3 EN 55022 EN 50130-4 (EU),<br>C-Tick AS/NZS CISPR 22 (Australia, New Zealand) & Korea (KCC) |
| INPUT POWER                          |                                                                                                                                                                                                                |
| Operating Current<br>(MAX)@12-24V DC | 1000mA                                                                                                                                                                                                         |
| Operating Current<br>(AVG)@12V DC    | 210mA                                                                                                                                                                                                          |
| Supervised Inputs Power (MAX)        | 0.025W (5mA sink, 5V nominal) 0 to +5VCD Ref                                                                                                                                                                   |
| RELAY RATING                         |                                                                                                                                                                                                                |
| Relay Contact Rating<br>(Dry Output) | 2A@30V DC (Max. Amperage that is UL Certified)<br>5A@30V DC                                                                                                                                                    |